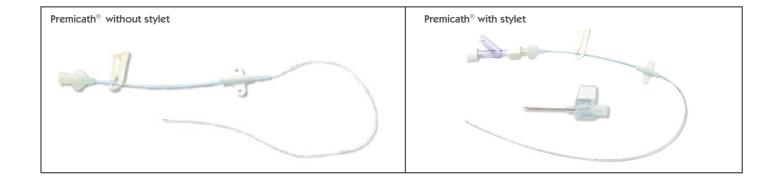

## A 1Fr PICC line designed specially for newborns under 1kg

Infants born prematurely weighing under 1kg often need the nutritional and therapeutic support that can only be delivered into their tiny vessels via venous access. At just 1Fr, premi**cath®** has been specially designed for the smallest and most fragile babies to deliver optimum accuracy during placement as well as minimizing trauma for patients.

Available with choice of introducers including splitting needle and microflash®