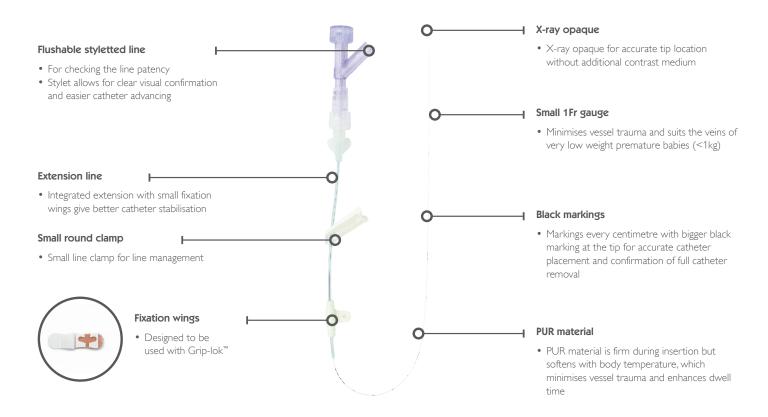

## A 1Fr PICC line designed specially for newborns under 1kg

Infants born prematurely weighing under 1kg often need the nutritional and therapeutic support that can only be delivered into their tiny vessels via venous access. At just 1Fr, premi**cath®** has been specially designed for the smallest and most fragile babies to deliver optimum accuracy during placement as well as minimizing trauma for patients.