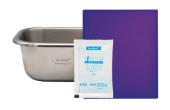

## **PRODUCT SELECTION**

| ITEM #  | DESCRIPTION                                                                                                           | PACKAGING                    | CASE DIMENSIONS   |
|---------|-----------------------------------------------------------------------------------------------------------------------|------------------------------|-------------------|
| 717-122 | PRE-TREATED TUBULAR SPONGE Add 100-500 ml of water to activate non-enzynatic detergent. Comes in plastic bag.1        | 15 / Box<br>(4 Boxes / Case) | 21" x 14" x 13.5" |
| 717-222 | PRE-TREATED FLAT SPONGE Add 100-500 ml of water to activate non-enzymatic detergent. Comes in plastic bag.1           | 25 / Box<br>(4 Boxes / Case) | 21" x 14" x 13.5" |
| 717-133 | READY TO USE TUBULAR SPONGE Comes pre-treated in 500 ml of non-enzymatic solution in freestanding pouch.              | 24 / Case                    | 14" x 12" x 9"    |
| 717-233 | READY TO USE FLAT SPONGE<br>Comes pre-treated in 500 ml of non-enzymatic solution in freestanding pouch.              | 24 / Case                    | 14" x 12" x 9"    |
| 717-144 | READY TO USE DUAL PURPOSE TUBULAR SPONGE Comes pre-treated in 100 ml of non-enzymatic solution in freestanding pouch. | 12 / Box<br>(4 Boxes / Case) | 21" x 14" x 13.5" |
| 717-244 | READY TO USE DUAL PURPOSE FLAT SPONGE Comes pre-treated in 100 ml of non-enzymatic solution in freestanding pouch.    | 12 / Box<br>(4 Boxes / Case) | 21" x 14" x 13.5" |
| 717-155 | READY TO USE TUBULAR SPONGE Comes pre-treated in 220 ml of non-enzymatic solution in freestanding pouch.              | 24 / Case                    | 14" x 12" x 9"    |
| 717-255 | READY TO USE FLAT SPONGE<br>Comes pre-treated in 220 ml of non-enzymatic solution in freestanding pouch.              | 24 / Case                    | 14" x 12" x 9"    |
| 717-277 | NON-ENZYMATIC CLEANER<br>Comes with1 Dry Flat Sponge, Enviro-Sachet™ & Stainless Steel Bowl kit.                      | 1 Kit                        | 1 Kit             |

Our stainless steel bowl can be sold separately and used as a basin for easy and convenient sponge activation.1