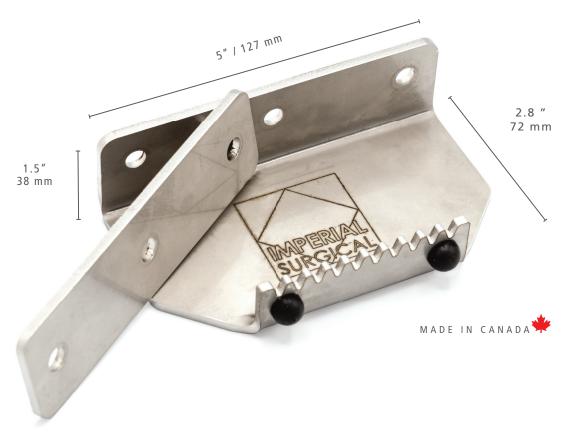

## STAINLESS STEEL HANDS-FREE DOOR OPENER

The Imperial Surgical Ltd. Hands-Free Door Opener is a 100% stainless steel, foot operated door opener that works on any latch-less door.

Easy to install and easy to clean, the no-touch opener helps minimize the spread of germs by reducing the need to touch door handles where bacteria and viruses may live.

## **PRODUCT SELECTION**

| ITEM #   | DIMENSIONS                                                                                  | PACKAGING |
|----------|---------------------------------------------------------------------------------------------|-----------|
| 11656-R0 | 5" Length x 1.5" Height x 0.14" Thickness (127 mm Length x 38 mm Height x 3.5 mm Thickness) | 1 Unit    |