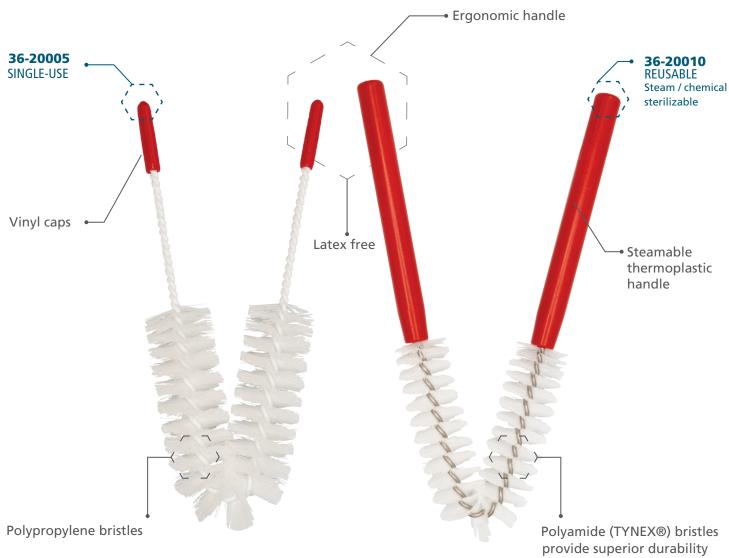

## V-BRUSHES EXTERNAL CLEANING BRUSHES

Our External Cleaning Brushes for endoscopes / optical instruments provide excellent cleaning capabilities. With their unique U-shape bristles and innovative design, our brushes are the ultimate tool for cleaning the exterior of your endoscopic instruments. Free from sharp or metallic ends that can scratch or cause damage to valuable equipment, both single-use and reusable models are latex free and feature ergonomic handles.

## **PRODUCT SELECTION**

| ITEM #   | DESCRIPTION                           | BRUSH LENGTH / (Ø) | HANDLE LENGTH / (Ø) | TOTAL LENGTH | PACKAGING |
|----------|---------------------------------------|--------------------|---------------------|--------------|-----------|
| 36-20005 | Single-Use External<br>Cleaning Brush | 70 mm / 25 mm      | 80 mm / 3 mm        | 150 mm       | 50 / Box  |
| 36-20010 | Reusable External<br>Cleaning Brush   | 90 mm / 25 mm      | 120 mm / 12 mm      | 210 mm       | 3 / Bag   |