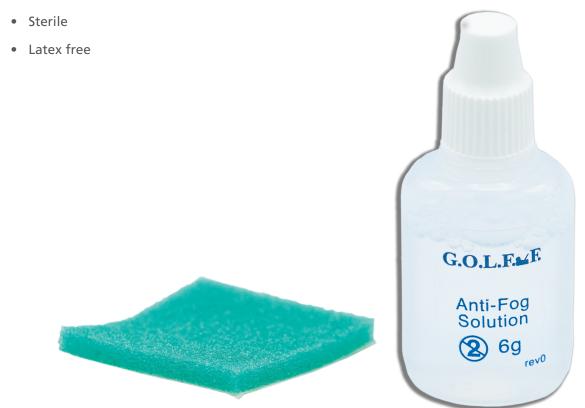

## G.O.L.F.F.™ ANTI-FOG SOLUTION

Our G.O.L.F.F.™ Anti-Fog Solution solves the fogging problem often encountered during Laparoscopic surgical procedures.

- Prevents the occurrence of fog on lenses
- Ensures clearer vision and avoids unnecessary interruptions during surgery
- Set includes an easy-squeeze 6 mL bottle and an adhesive radiopaque sponge for secure placement
- OEM (available)