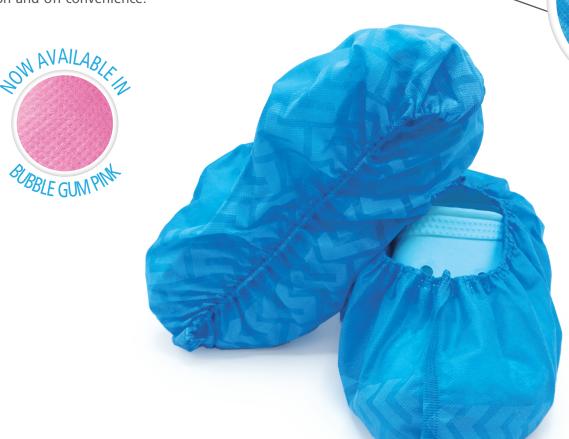

# SHOOZCOVERS TM | SOFT LINETM

Batrik ShoozCovers™ Soft Line™ is manufactured in Canada from high quality 35 g/m² polypropylene fabric and 100% latex free elastics for performance and durability you can rely on. Our anti-skid tread reduces the risk of slipping and our smart design delivers easy on-and-off convenience and great fit.

#### **ANTI-SKID TREAD:**

Our anti-skid tread reduces the risk of slipping with **triple ultrasonic welds** that increases tear strength and delivers easy on-and-off convenience.

### BUBBLE GUM PINK | **SOFT** LINETM