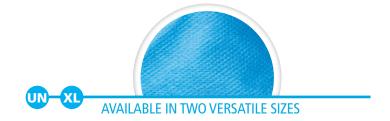

#### PRODUCT SFI FCTION:

| PRODUCT SELECTION: |                                                         |                    | , while it is a start and a st |                                                 |                        |
|--------------------|---------------------------------------------------------|--------------------|--------------------------------------------------------------------------------------------------------------------------------------------------------------------------------------------------------------------------------------------------------------------------------------------------------------------------------------------------------------------------------------------------------------------------------------------------------------------------------------------------------------------------------------------------------------------------------------------------------------------------------------------------------------------------------------------------------------------------------------------------------------------------------------------------------------------------------------------------------------------------------------------------------------------------------------------------------------------------------------------------------------------------------------------------------------------------------------------------------------------------------------------------------------------------------------------------------------------------------------------------------------------------------------------------------------------------------------------------------------------------------------------------------------------------------------------------------------------------------------------------------------------------------------------------------------------------------------------------------------------------------------------------------------------------------------------------------------------------------------------------------------------------------------------------------------------------------------------------------------------------------------------------------------------------------------------------------------------------------------------------------------------------------------------------------------------------------------------------------------------------------|-------------------------------------------------|------------------------|
| ITEM #             | DESCRIPTION                                             | COLOR              | SIZE                                                                                                                                                                                                                                                                                                                                                                                                                                                                                                                                                                                                                                                                                                                                                                                                                                                                                                                                                                                                                                                                                                                                                                                                                                                                                                                                                                                                                                                                                                                                                                                                                                                                                                                                                                                                                                                                                                                                                                                                                                                                                                                           | PACKAGING                                       | CASE DIMENSIONS        |
| SC-1210-PB         | ShoozCovers™-Soft Line™ polypropylene non-woven fabric  | Lolly Blue         | Universal Up to shoe size 12 ~ 42 cm x 16.5 cm / 16.5" x 6.5"                                                                                                                                                                                                                                                                                                                                                                                                                                                                                                                                                                                                                                                                                                                                                                                                                                                                                                                                                                                                                                                                                                                                                                                                                                                                                                                                                                                                                                                                                                                                                                                                                                                                                                                                                                                                                                                                                                                                                                                                                                                                  | Case of 1,000<br>(10 bags of 100 units)         | 20"x 16"x 16"          |
| SC-1216-PDB        | ShoozCovers™-Soft Line™ polypropylene non-woven fabric  | Lolly Blue         | Universal Shoe size 12 ~ 42 cm x 16.5 cm / 16.5" x 6.5"                                                                                                                                                                                                                                                                                                                                                                                                                                                                                                                                                                                                                                                                                                                                                                                                                                                                                                                                                                                                                                                                                                                                                                                                                                                                                                                                                                                                                                                                                                                                                                                                                                                                                                                                                                                                                                                                                                                                                                                                                                                                        | Case of 600 (6 Dispenser<br>Boxes of 100 units) | 16.25"x 8.875"x 18.75" |
| SC-1216-PB         | ShoozCovers™-Soft Line™ polypropylene non-woven fabric  | Lolly Blue         | Universal Shoe size 12 ~ 42 cm x 16.5 cm / 16.5" x 6.5"                                                                                                                                                                                                                                                                                                                                                                                                                                                                                                                                                                                                                                                                                                                                                                                                                                                                                                                                                                                                                                                                                                                                                                                                                                                                                                                                                                                                                                                                                                                                                                                                                                                                                                                                                                                                                                                                                                                                                                                                                                                                        | Case of 600 (6 bags of 100 units)               | 19.5"x 19.5"x 14.25"   |
| SC-1226-PDB        | ShoozCovers™-Soft Line™ polypropylene non-woven fabric  | Lolly Blue         | XL<br>Shoe size 12-15<br>~ 47 cm x 19 cm / 18.5" x 7.5"                                                                                                                                                                                                                                                                                                                                                                                                                                                                                                                                                                                                                                                                                                                                                                                                                                                                                                                                                                                                                                                                                                                                                                                                                                                                                                                                                                                                                                                                                                                                                                                                                                                                                                                                                                                                                                                                                                                                                                                                                                                                        | Case of 600 (6 Dispenser<br>Boxes of 100 units) | 17.25"x 9.375"x 21.75" |
| SC-1220-PB         | ShoozCovers™-Soft Line™  polypropylene non-woven fabric | Lolly Blue         | XL<br>Shoe size 12-15<br>~ 47 cm x 19 cm / 18.5" x 7.5"                                                                                                                                                                                                                                                                                                                                                                                                                                                                                                                                                                                                                                                                                                                                                                                                                                                                                                                                                                                                                                                                                                                                                                                                                                                                                                                                                                                                                                                                                                                                                                                                                                                                                                                                                                                                                                                                                                                                                                                                                                                                        | Case of 1,000<br>(10 bags of 100 units)         | 22"x 16"x 16"          |
| SC-1616-PDB        | ShoozCovers™-Soft Line™ polypropylene non-woven fabric  | Bubble<br>Gum Pink | Universal<br>Shoe size 12-15<br>~ 42 cm x 16.5 cm / 16.5" x 6.5"                                                                                                                                                                                                                                                                                                                                                                                                                                                                                                                                                                                                                                                                                                                                                                                                                                                                                                                                                                                                                                                                                                                                                                                                                                                                                                                                                                                                                                                                                                                                                                                                                                                                                                                                                                                                                                                                                                                                                                                                                                                               | Case of 600 (6 Dispenser<br>Boxes of 100 units) | 16.25"x 8.875"x 18.75" |
| SC-1616-PB         | ShoozCovers™-Soft Line™ polypropylene non-woven fabric  | Bubble<br>Gum Pink | Universal Shoe size 12-15 ~ 42 cm x 16.6 cm / 16.5" x 6.5"                                                                                                                                                                                                                                                                                                                                                                                                                                                                                                                                                                                                                                                                                                                                                                                                                                                                                                                                                                                                                                                                                                                                                                                                                                                                                                                                                                                                                                                                                                                                                                                                                                                                                                                                                                                                                                                                                                                                                                                                                                                                     | Case of 600<br>(6 bags of 100 units)            | 19.5"x 19.5"x 14.25"   |