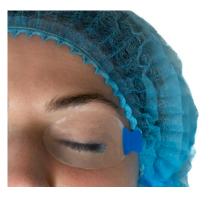

With PandaPatch<sup>™</sup>, you ensure superior patient outcome by preventing avoidable eye damage associated with the use of standard surgical tape.

## **HERE'S WHY IT MATTERS:**

- During prolonged surgery under general anesthesia, **up to 59%**<sup>1</sup> of patients may not fully close their eyes, risking corneal abrasions.
- **PandaPatch™** gentle adhesive eye protectors ensure eyelids remain safely and comfortably closed, minimizing the risks typically associated with the use of standard surgical tape.