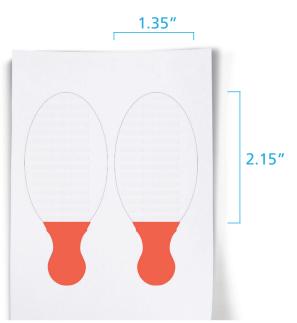

**70-04ADU** Adult Adhesive Eye Protector

**70-04PED** Pediatric Adhesive Eye Protector

# **PRODUCT SELECTION**

| ITEM #   | DESCRIPTION                                          | DIMENSIONS    | PACKAGING |
|----------|------------------------------------------------------|---------------|-----------|
| 70-02ADU | ADULT EXTRA SENSITIVE ADHESIVE EYE PROTECTORS (BLUE) | 2.15" x 1.35" | 50 / Box  |
| 70-04ADU | ADULT ADHESIVE EYE PROTECTORS (RED)                  | 2.15" x 1.35" | 50 / Box  |
| 70-04PED | PEDIATRIC ADHESIVE EYE PROTECTORS (RED)              | 1.85" x 0.93" | 50 / Box  |