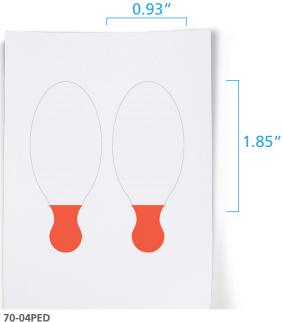

**70-04ADU** Adult Adhesive Eye Protector

**70-04PED** Pediatric Adhesive Eye Protector

# **PRODUCT SELECTION**

| ITEM #   | DESCRIPTION                                          | DIMENSIONS    | PACKAGING |
|----------|------------------------------------------------------|---------------|-----------|
| 70-02ADU | ADULT EXTRA SENSITIVE ADHESIVE EYE PROTECTORS (BLUE) | 2.15" x 1.35" | 50 / Box  |
| 70-04ADU | ADULT ADHESIVE EYE PROTECTORS (RED)                  | 2.15" x 1.35" | 50 / Box  |
| 70-04PED | PEDIATRIC ADHESIVE EYE PROTECTORS (RED)              | 1.85" x 0.93" | 50 / Box  |