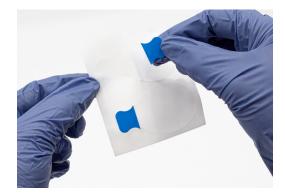

# Introducing PandaPatch™: Innovative Adhesive Eye Protection for Safer Patient Care

PandaPatch<sup>™</sup> offers an effective alternative to traditional tape for protecting patients' eyes during surgery. These adhesive eye protectors are designed to reduce the risk of corneal injuries and ophthalmic complications for patients under general anesthesia.

# **KEY FEATURES:**

- **Ergonomic Design:** Contours comfortably around the eyes.
- **Post-Surgery Friendly:** Particularly effective for children, the elderly, and individuals with sensitive or delicate skin.
- Latex-Free & Hypoallergenic Adhesive: Made from medical-grade material, gentle on the skin and designed to minimize irritation.
- Non-Adhesive Colored Tabs: Allowing quick and hassle-free application and removal, facilitating effortless monitoring of pupil dilation during surgery.