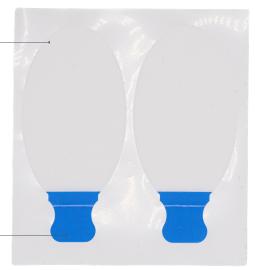

# **KEY FEATURES:**

- **Ergonomic Design:** Contours comfortably around the eyes.
- **Post-Surgery Friendly:** Particularly effective for children, the elderly, and individuals with sensitive or delicate skin.
- Latex-Free & Hypoallergenic Adhesive: Made from medical-grade material, gentle on the skin and designed to minimize irritation.
- Non-Adhesive Colored Tabs: Allowing quick and hassle-free application and removal, facilitating effortless monitoring of pupil dilation during surgery.

**70-04ADU** Adult Sensitive Eye Protector