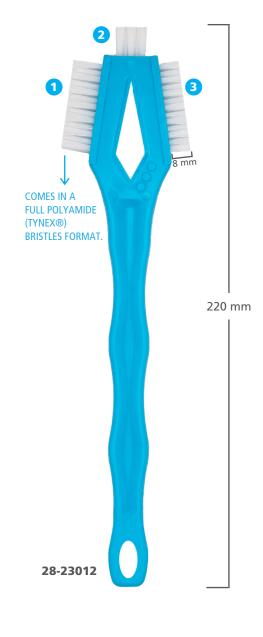

#### TRIFECTA<sup>™</sup> BRUSH - NYLON

#### **1** NYLON BRISTLES

Gentle, transparent nylon bristles provide an effective yet safe cleaning solution. This side allows you to verify cleanliness easily, without risking damage to delicate surfaces. Ideal for a light, non-invasive clean.

## **2** PRECISION TIP

Reach those hard-to-clean spots with the precision tip. This small, firm-bristle tip is designed for tight, hard-to-reach areas, such as instrument jaws and box joints. It ensures a deep clean where it's most needed, without the risk of damage or injury to delicate parts.

## **3** FIRM NYLON BRISTLES

For tougher residues, the firm nylon side delivers the cleaning power you need. With bristles that feel similar to stainless steel but are safe for your instruments, this side easily handles stubborn dirt and buildup.