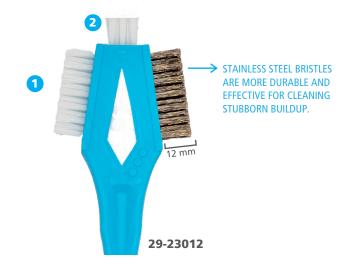

## TRIFECTA<sup>™</sup> BRUSH - NYLON & STAINLESS STEEL

#### **1** NYLON BRISTLES

Gentle, transparent nylon bristles provide an effective yet safe cleaning solution. This side allows you to verify cleanliness easily, without risking damage to delicate surfaces. Ideal for a light, non-invasive clean.

## **2** PRECISION TIP

Reach those hard-to-clean spots with the precision tip. This small, firm-bristle tip is designed for tight, hard-to-reach areas, such as instrument jaws and box joints. It ensures a deep clean where it's most needed, without the risk of damage or injury to delicate parts.

## **3** FIRM NYLON BRISTLES

For tougher residues, the firm nylon side delivers the cleaning power you need. With bristles that feel similar to stainless steel but are safe for your instruments, this side easily handles stubborn dirt and buildup.