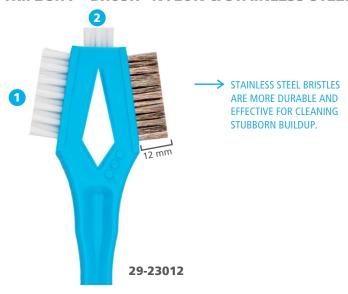

#### TRIFECTA™ BRUSH - NYLON & STAINLESS STEEL

# **INSTRUMENT CLEANING**

Introducing the Trifecta™ Brush, a versatile 3-in-1 tool designed to meet all your instrument cleaning needs. This reusable instrument brush is available in two styles: one with all-nylon bristles for gentle cleaning and another with nylon bristles on two sides and stainless steel bristles on the third, ideal for tackling tougher buildup and stubborn cleaning tasks. This innovative design ensures effective, thorough maintenance for a wide range of instruments.