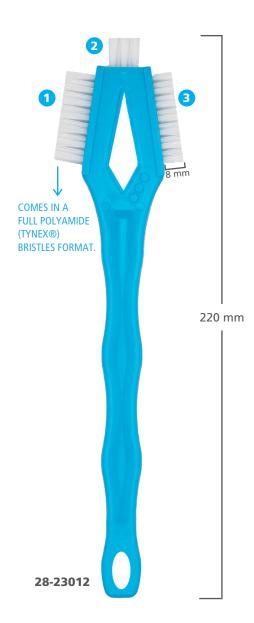

#### TRIFECTA™ BRUSH - NYLON

### 1 NYLON BRISTLES

Gentle, transparent nylon bristles provide an effective yet safe cleaning solution. This side allows you to verify cleanliness easily, without risking damage to delicate surfaces. Ideal for a light, non-invasive clean.

## 2 PRECISION TIP

Reach those hard-to-clean spots with the precision tip. This small, firm-bristle tip is designed for tight, hard-to-reach areas, such as instrument jaws and box joints. It ensures a deep clean where it's most needed, without the risk of damage or injury to delicate parts.

#### 3 FIRM NYLON BRISTLES

For tougher residues, the firm nylon side delivers the cleaning power you need. With bristles that feel similar to stainless steel but are safe for your instruments, this side easily handles stubborn dirt and buildup.